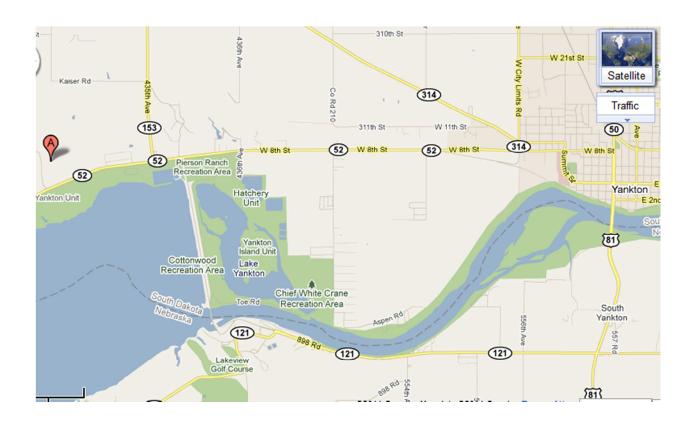

## Directions & Contact Information for North Shore Cabin

**Physical Address:** 31133 434<sup>th</sup> Avenue

Yankton, SD 57078

Email: NorthShoreCabin@hotmail.com

Phone: 402-404-0175

Located 10 minutes West of Yankton on Hwy-52, which is 8th Street leaving Yankton, we are in the heart of the action! Just follow the signs for Lewis & Clark Lake and you are almost there.

Coming from Yankton, stay on 8th Street west, which will turn into Hwy-52. Drive for about 4 miles, past the Yamaha and Kawasaki dealers, the Dam and the Marina. Once you are passing the Marina, keep going for one more mile, 434th Avenue will be on the right hand side, north side, of the road. It is a gravel road, drive up the hill for about 500 yards, and our log cabin is on the left hand side, west side of the road.